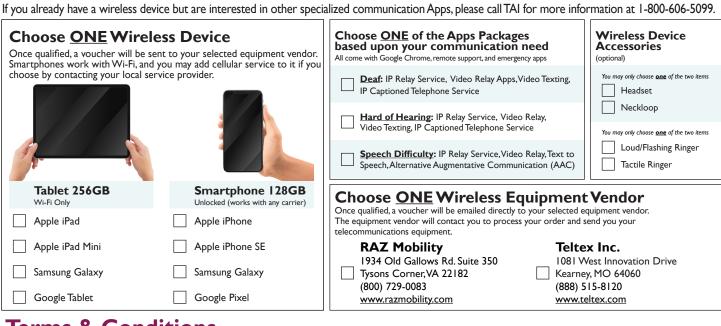

|  |  |
| Address                                                                                                                                   |                                                                                                                                                                                       |  |  |
| City/State/Zip                                                                                                                            |                                                                                                                                                                                       |  |  |

TELECOMMUNICATIONS **ACCESS IOWA** 

# **Equipment Needed**



# Terms & Conditions

| l,                   | , am applying for a wireless device with the TAI program and agree to do the following:                                                                                                                |
|----------------------|--------------------------------------------------------------------------------------------------------------------------------------------------------------------------------------------------------|
| (Please <u>initi</u> | (Full name)<br><u>al</u> each requirement if you agree., e.g. John Doe = JD. Do not mark X's on the lines.)                                                                                            |
|                      | Select <u>one</u> wireless telecommunications device.